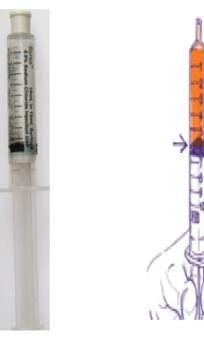

## Medication

Pull back the plunger first HEPARIN has a then **SLOWLY** push out the **BLUE** Cap air bubble

**NOTE**: If your catheter has

Take Medication out of the refrigerator, let it sit and warm up to room temperature.