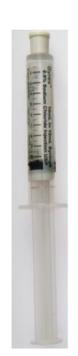

## Medication

Pull back the plunger first HEPARIN has a then **SLOWLY** push out the **BLUE** Cap air bubble

**NOTE**: If your catheter has

Take Medication out of the refrigerator, let it sit and warm up to room temperature.